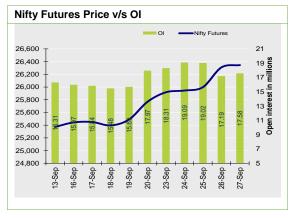

| Nifty Snapshot |           |           |         |        |  |  |  |  |
|----------------|-----------|-----------|---------|--------|--|--|--|--|
|                | Close     | Prv CI.   | Ab chg  | % chg  |  |  |  |  |
| Spot           | 26,178.95 | 26,216.05 | -37.10  | -0.14  |  |  |  |  |
| Futures        | 26,345.15 | 26,308.85 | 36.30   | 0.14   |  |  |  |  |
| Ol(mlshr)      | 17.58     | 17.19     | 0.39    | 2.26   |  |  |  |  |
| Vol (lots)     | 218627    | 430510    | -211883 | -49.22 |  |  |  |  |
| COC            | 166.20    | 92.80     | 73.40   | 79.1   |  |  |  |  |
| PCR-OI         | 1.16      | 1.37      | -0.20   | -14.9  |  |  |  |  |

#### Summary

- Indian markets closed on a flat note where buying was mainly seen in Metals, Automobiles, Pharma sectors. Nifty Oct Futures closed at 26345.15 (up 36.30 points) at a premium of 166.20 pts to spot.
- FIIs were net sellers in Cash to the tune of 1209.10 Cr and were net buyers in index futures to the tune of 1727.56 Cr.
- India VIX decreased by 0.62% to close at 11.96 touching an intraday high of 12.08.