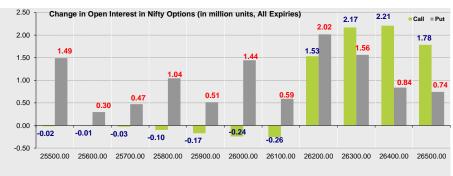

### **Open Interest in Nifty Options:**

- The above second chart shows previous trading day's change in Nifty options where Addition in OI were seen in 26300, 26200, 26100, 26000 strike Puts and at 26200, 26300, 26400, 26500 strike Calls indicating market is likely to remain range-bound in the near term.
- Highest OI build-up is seen at 26000 strike Calls and 26000 strike Puts, to the tune of 8.86mn and 14.40mn respectively.