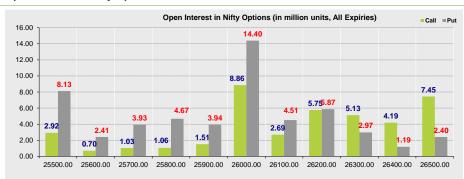

### **Open Interest in Nifty Options:**

- The above second chart shows previous trading day's change in Nifty options where Addition in OI were seen in 26300, 26200, 26100, 26000 strike Puts and at 26200, 26300, 26400, 26500 strike Calls indicating market is likely to remain range-bound in the near term.
- Highest OI build-up is seen at 26000 strike Calls and 26000 strike Puts, to the tune of 8.86mn and 14.40mn respectively.